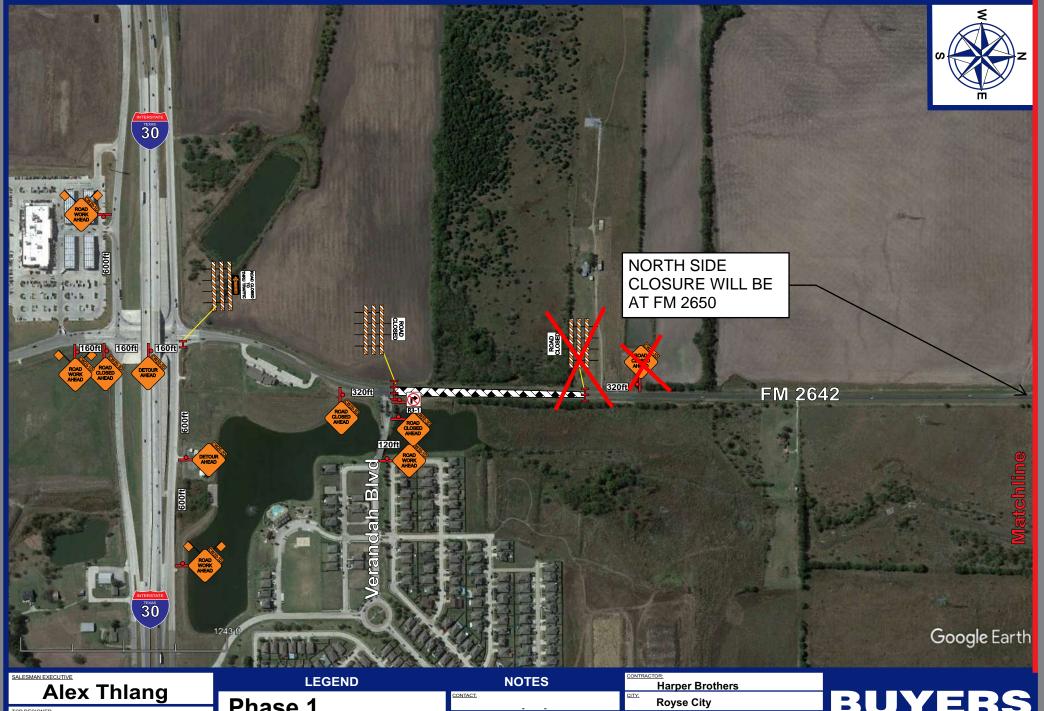

## Reedie Lea

THIS PLAN IS FOR ILLUSTRATIVE PURPOSES ONLY AND IS NOT INTENDED TO RELIEVE THE CONTRACTOR FROM THE REQUIREMENTS SET FORTH BY RELATED CONTRACT DOCUMENTS, THE TEXAS MANUAL ON UNIFORM TRAFFIC CONTROL DEVICES (MUTCD) OR THE O

Phase 1 Sheet 2

### 01/09/2024

Type 3 Barricade

Devices spaced on 25ft centers Posted speed limit 35MPH

**Royse City** 

Hunt Co-FM 2642

## FM 2642 & FM 35

**Road Closure** 

# BUYERS

All Traffic Control Plans (TCPs) are the property of Buyers Barricades, Inc. and are included with Buyers Barricades rental agreements. Traffic Control Plans issued without a rental agreement will be charged to the customer.