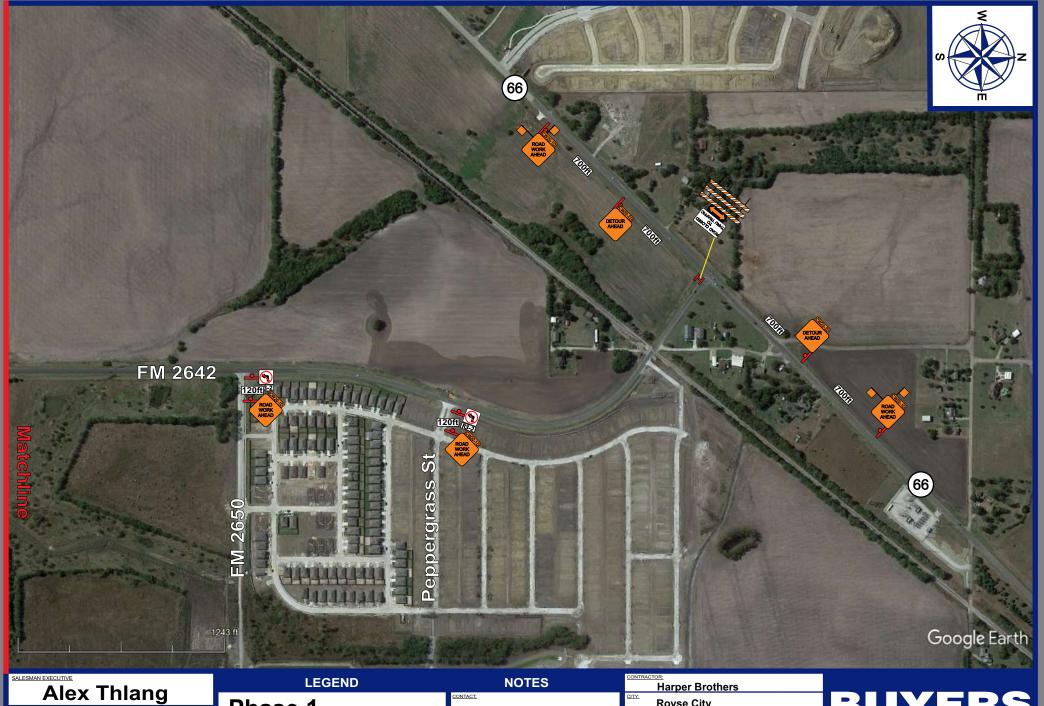

## Alex Thlang

## Reedie Lea

THIS PLAN IS FOR ILLUSTRATIVE PURPOSES ONLY AND IS NOT INTENDED TO RELIEVE THE CONTRACTOR FROM THE REQUIREMENTS SET FORTH BY RELATED CONTRACT DOCUMENTS, THE TEXAS MANUAL ON UNIFORM TRAFFIC CONTROL DEVICES (MUTCD) OR THE O

Phase 1 Sheet 3

Type 3 Barricade

01/09/2024

Devices spaced on 25ft centers Posted speed limit 35MPH

**Royse City** 

Hunt Co-FM 2642

FM 2642 & FM 35

**Road Closure** 

BUYERS
BARRICADES

All Traffic Control Plans (TCPs) are the property of Buyers Barricades, Inc. and are included with Buyers Barricades rental agreements. Traffic Control Plans issued without a rental agreement will be charged to the customer.